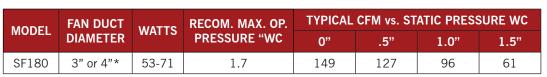

# SF180

#### RADON MITIGATION FANS

All RadonAway® fans are specifically designed for radon mitigation. The SF180 fan provides superb performance, runs ultra-quietly and is a low-profile, attractive alternative to a traditional round radon fan.

#### SF180 FEATURES

- Stay-white (non-yellowing) exterior
- Built-in moisture/condensate management
- Seams sealed under negative pressure (to inhibit radon leakage)
- · Interchangeable with other fan models
- Mountable on 3" or 4" pipes
- Inlet/Outlet: 4.3" OD (4" PVC Sched 40 size compatible)
- Designed to conceal electrical disconnect
- Quiet operation (Mounting method limits vibration transfer)



<sup>\*</sup>Exterior Switch Kit and PVC offset coupling sold separately, call for details.







All RadonAway® inline radon fans are covered by our 5-year, hassle-free warranty.

For Further Information, Contact Your Radon Professional:





sales@radonaway.com | radonaway.com | 800-767-3703 © 2018 RadonAway 0518 Rev D 02001

# Why Choose the SF180?

#### **Attractive**

With its stay-white exterior housing, concealed electrical disconnect, and rectangular, low profile design, this fan looks natural on a house by blending in with electrical and utility boxes.

## **Quiet Operation**

The unique mounting method of the SF180 inhibits vibration against the home, and the fan motor is virtually noise free.





# **Engineered for Reliability**

With a water-hardened motor and built-in mois