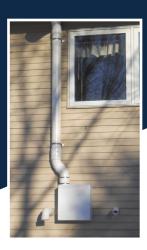

#### RADON MITIGATION FANS

All RadonAway® fans are specifically designed for radon mitigation. The SF180 fan provides superb performance, runs ultra-quietly and is a low-profile, attractive alternative to a traditional round radon fan.

#### **Attractive**

With its stay-white exterior housing, concealed electrical disconnect, and rectangular, low profile design, this fan looks natural on a house by blending in with electrical and utility boxes.

### **Easy Installation**

The SF180 is easy to install, interchangeable with other fan models and mountable on existing pipes. It has a 4" inlet/outlet for connection to 4" PVC pipe, but with our exclusive offset coupling, it can adapt to 3" pipe as well.