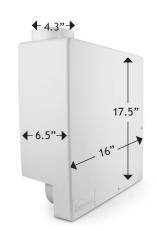

#### SF180 FEATURES

- Stay-white (non-yellowing) exterior
- Built-in moisture/condensate management
- Seams sealed under negative pressure (to inhibit radon leakage)
- · Interchangeable with other fan models
- Mountable on 3" or 4" pipes
- Inlet/Outlet: 4.3" OD (4" PVC Sched 40 size compatible)
- Designed to conceal electrical disconnect
- Quiet operation (Mounting method limits vibration transfer)