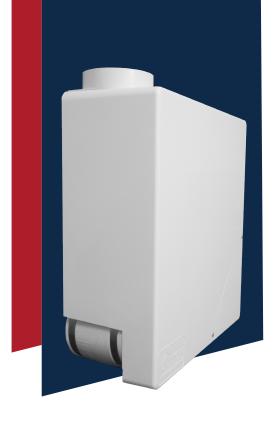

#### RADON MITIGATION FANS

All RadonAway® fans are specifically designed for radon mitigation. The SF180 fan provides superb performance, runs ultra-quietly and is a low-profile, attractive alternative to a traditional round radon fan.

#### SF180 FEATURES

- Stay-white (non-yellowing) exterior
- Built-in moisture/condensate management
- Seams sealed under negative pressure (to inhibit radon leakage)
- · Interchangeable with other fan models
- Mountable on 3" or 4" pipes
- Inlet/Outlet: 4.3" OD (4" PVC Sched 40 size compatible)
- Designed to conceal electrical disconnect
- Quiet operation (Mounting method limits vibration transfer)