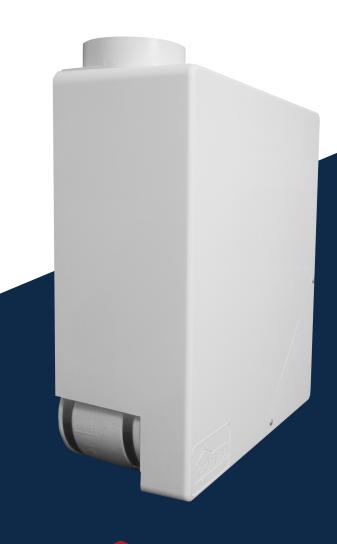

#### SF180 FEATURES

- Stay-white (non-yellowing) exterior
- Built-in moisture/condensate management
- Seams sealed under negative pressure (to inhibit radon leakage)
- · Interchangeable with other fan models
- Mountable on 3" or 4" pipes
- Inlet/Outlet: 4.3" OD (4" PVC Sched 40 size compatible)
- Designed to conceal electrical disconnect
- Quiet operation (Mounting method limits vibration transfer)

#### **Attractive**

With its stay-white exterior housing, concealed electrical disconnect, and rectangular, low profile design, this fan looks natural on a house by blending in with electrical and utility boxes.

# **Engineered for Reliability**

With a water-hardened motor and built-in moisture/condensate management, this fan can withstand the elements. It also has seams that have been sealed under negative pressure to inhibit radon leakage.

### **Easy Installation**

The SF180 is easy to install, interchangeable with other fan models and mountable on existing pipes. It has a 4" inlet/outlet for connection to 4" PVC pipe, but with our exclusive offset coupling, it can adapt to 3" pipe as well.