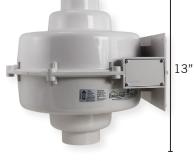

## **Radon Mitigation Fan**

All RadonAway<sup>®</sup> fans are specifically designed for radon mitigation. GP Series Fans offer a wide range of performance options that make them ideal for most sub-slab radon mitigation systems.

## **Features**

- NEW Stay-White<sup>™</sup> housing
- Quiet operation
- Water-hardened motor
- Seams sealed under negative pressure (to inhibit radon leakage)
- Mounts on duct pipe or with integral flange
- 3" diameter ducts for use with 3" or 4" pipe
- Electrical box for hard wire or plug in
- ETL Listed for indoor or outdoor use
- 4 interchangeable GP models